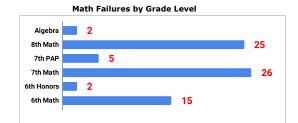

### **Student Failures by Subject**

English/Reading Failures by Grade Level

8th Honors 1
8th English 17
7th Honors 1