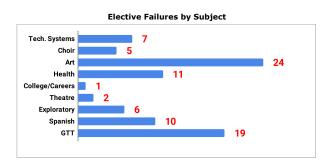

### **Student Failures by Subject**

English/Reading Failures by Grade Level

8th Honors 1
8th English 17
7th Honors 1