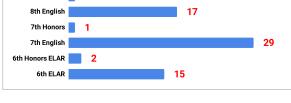

### **Student Failures by Subject**

English/Reading Failures by Grade Level

8th Honors 1
8th English 17
7th Honors 1