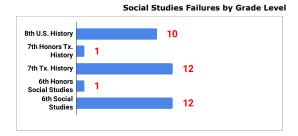

| Percentage Present | 6th   | 7th   | 8th   | Averag |
|--------------------|-------|-------|-------|--------|
| 2020-2021          | 97.6% | 97.3% | 97.3% | 97.4%  |
| 2019-2020          | 98.3% | 98.0% | 97.7% | 98.0%  |
| 2018-2019          | 98.6% | 98.0% | 97.5% | 98.0%  |
| 2017-2018          | 98.6% | 97.6% | 98.3% | 98.2%  |
| 2016-2017          | 98.2% | 97.9% | 97.9% | 98.0%  |
| 2015-2016          | 98.2% | 97.9% | 97.6% | 97.9%  |
| 2014-2015          | 98.1% | 97.5% | 97.0% | 97.5%  |
| 2013-2014          | 97.6% | 97.5% | 97.2% | 97.4%  |
| 2012-2013          | 98.2% | 97.5% | 98.2% | 98.0%  |
| 2011-2012          | 97.6% | 96.8% | 96.8% | 97.1%  |

### **Student Failures by Subject**

English/Reading Failures by Grade Level

8th Honors 1
8th English 17
7th Honors 1