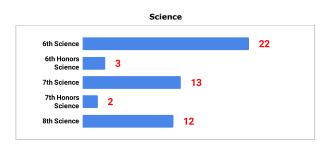

|

| Percentage Present | 6th   | 7th   | 8th   | Averag |
|--------------------|-------|-------|-------|--------|
| 2020-2021          | 97.6% | 97.3% | 97.3% | 97.4%  |
| 2019-2020          | 98.3% | 98.0% | 97.7% | 98.0%  |
| 2018-2019          | 98.6% | 98.0% | 97.5% | 98.0%  |
| 2017-2018          | 98.6% | 97.6% | 98.3% | 98.2%  |
| 2016-2017          | 98.2% | 97.9% | 97.9% | 98.0%  |
| 2015-2016          | 98.2% | 97.9% | 97.6% | 97.9%  |
| 2014-2015          | 98.1% | 97.5% | 97.0% | 97.5%  |
| 2013-2014          | 97.6% | 97.5% | 97.2% | 97.4%  |
| 2012-2013          | 98.2% | 97.5% | 98.2% | 98.0%  |
| 2011-2012          | 97.6% | 96.8% | 96.8% | 97.1%  |

### **Student Failures by Subject**

English/Reading Failures by Grade Level

8th Honors 1
8th English 17
7th Honors 1